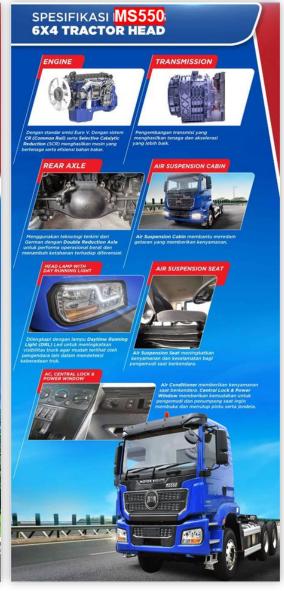

600

Main configuration: Customized dump trucks can be customized based on standard configuration for different working conditions and specific environments such as road condition and reliability, can be fitted with tail warping, mining tires, rear steel plate thickening, oil bath air filtration, etc., to meet the personalized requirements of different working conditions.

### **MS700**

The MS 700 series is developed and customized according to the characteristics of local working conditions in Indonesia. It features a fully upgraded driving platform and is equipped with a powerful Cummins engine. Additionally, the 12.00R24 tires greatly enhance the unit's ability to traverse terrain, enabling it to better adapt to the harsh working conditions in mining areas.

# UPCOMING LINE













Щ

## WAREHOUSE

- value:122,100(USD)
- category:158

Jakarta

- stock:4340
- covering:50 vehicles
- supply time:2 months

value:180,300(USD)

- category:187
- stock:7300
- covering:50 vehicles
- supply time:4 months

- value:20 million(USD)
- category:4650

Halmahera

(IWIP)

- stock:840K+
- covering:2700 vehicles of commis and Weichai engine
- supply time:5~6 months

**Palembang** 

Banjarmasin

(IMIP)

Kendari

Makassar

- value:112,000(USD)
- category:244
- stock:12700
- covering:100 vehicles
- supply time:4 months

- value:9 million(USD)
- category:4697
- stock:730K+
- covering:3686 vehicles
- supply time:4 months



**MOTOR SIGHTS** 

Introduction

We Are Professional

We Deliver Total Solution

We Have Experiences









### Spare Parts Supply Spare Parts Warehouse

Support from