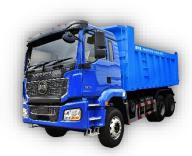

#### MS600

Main configuration: Customized dump trucks can be customized based on standard configuration for different working conditions and specific environments such as road condition and reliability, can be fitted with tail warping, mining tires, rear steel plate thickening, oil bath air filtration, etc., to meet the personalized requirements of different working conditions.