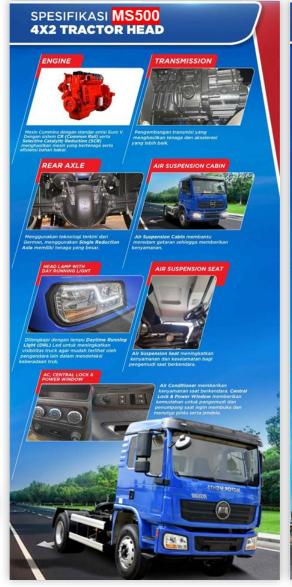

MS600

Main configuration: Customized dump trucks can be customized based on standard configuration for different working conditions and specific environments such as road condition and reliability, can be fitted with tail warping, mining tires, rear steel plate thickening, oil bath air filtration, etc., to meet the personalized requirements of different working conditions.

### **MS700**

The MS 700 series is developed and customized according to the characteristics of local working conditions in Indonesia. It features a fully upgraded driving platform and is equipped with a powerful Cummins engine. Additionally, the 12.00R24 tires greatly enhance the unit's ability to traverse terrain, enabling it to better adapt to the harsh working conditions in mining areas.

# UPCOMING LINE













Щ

## WAREHOUSE

- value:122,100(USD)
- category:158

Jakarta

- stock:4340
- covering:50 vehicles
- supply time:2 months

value:180,300(USD)

- category:187
- stock:7300
- covering:50 vehicles
- supply time:4 months

- value:20 million(USD)
- category:4650

Halmahera

(IWIP)

- stock:840K+
- covering:2700 vehicles of commis and Weichai engine
- supply time:5~6 months

**Palembang** 

Banjarmasin

(IMIP)

Kendari

Makassar

- value:112,000(USD)
- category:244
- stock:12700
- covering:100 vehicles
- supply time:4 months

- value:9 million(USD)
- category:4697
- stock:730K+
- covering:3686 vehicles
- supply time:4 months



**MOTOR SIGHTS** 

Introduction

We Are Professional

We Deliver Total Solution

We Have Experiences









### Spare Parts Supply Spare Parts Warehouse

Support fr