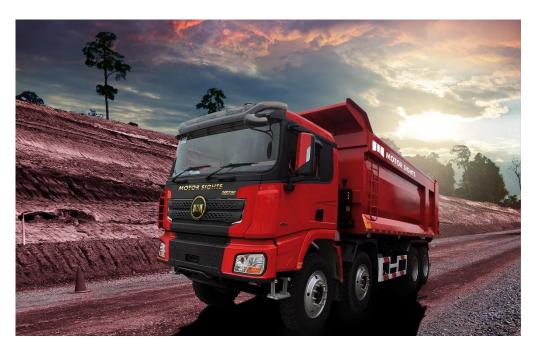

#### MS600

Main configuration: Customized dump trucks can be customized based on standard configuration for different working conditions and specific environments such as road condition and reliability, can be fitted with tail warping, mining tires, rear steel plate thickening, oil bath air filtration, etc., to meet the personalized requirements of different working conditions.

### **MS700**

The MS 700 series is developed and customized according to the characteristics of local working conditions in Indonesia. It features a fully upgraded driving platform and is equipped with a powerful Cummins engine. Additionally, the 12.00R24 tires greatly enhance the unit's ability to traverse terrain, enabling it to better adapt to the harsh working conditions in mining areas.